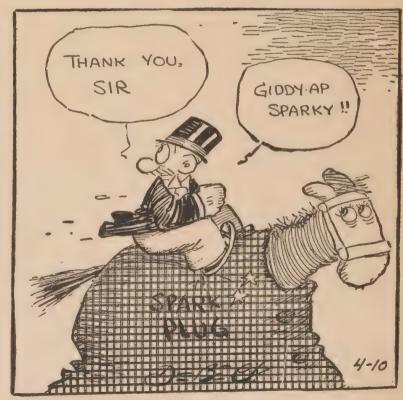

And his feelings for Spark Plug—well, they change from time to time. When Spark Plug wins a race, Barney loves him like a brother. But when Sparky loses, Barney always figures out how much he could get for him at a glue factory.

I hope you will like Barney and his horse. You will find that Barney, with all his faults and weaknesses, is human, like the rest of us. And you've simply got to like Spark Plug.

If their adventures please you and if you tell me you would like to know more of them, I'll get out other books. Anyway, please accept my thanks for having taken this one.